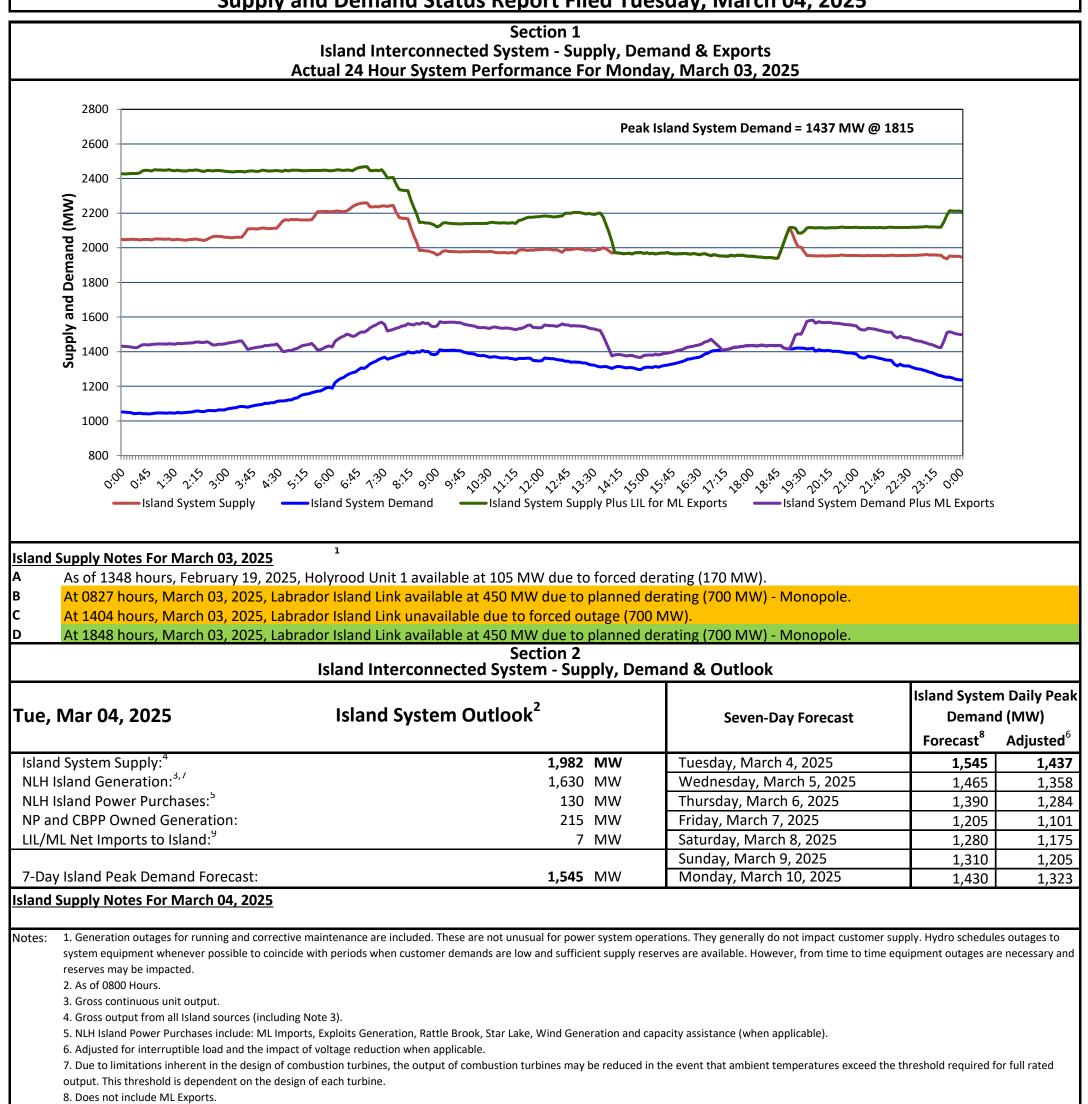

Newfoundland Labrador Hydro (NLH) Supply and Demand Status Report Filed Tuesday, March 04, 2025

9. LIL Import sunk in the Island System. Actual LIL flows will be restricted by various system conditions including, but not limited to, Island Load, ML Exports and Avalon Unit status.

| Island Peak Demand and Exports Information<br>Previous Day Actual Peak and Current Day Forecast Peak |                                  |       |           |
|------------------------------------------------------------------------------------------------------|----------------------------------|-------|-----------|
| Mon, Mar 03, 2025                                                                                    | Island Peak Demand <sup>10</sup> | 18:15 | 1,437 MW  |
|                                                                                                      | Exports at Peak                  |       | 0 MW      |
|                                                                                                      | LIL Net Imports to Island        |       | 1,561 MWh |
| Tue, Mar 04, 2025                                                                                    | Forecast Island Peak Demand      |       | 1,545 MW  |